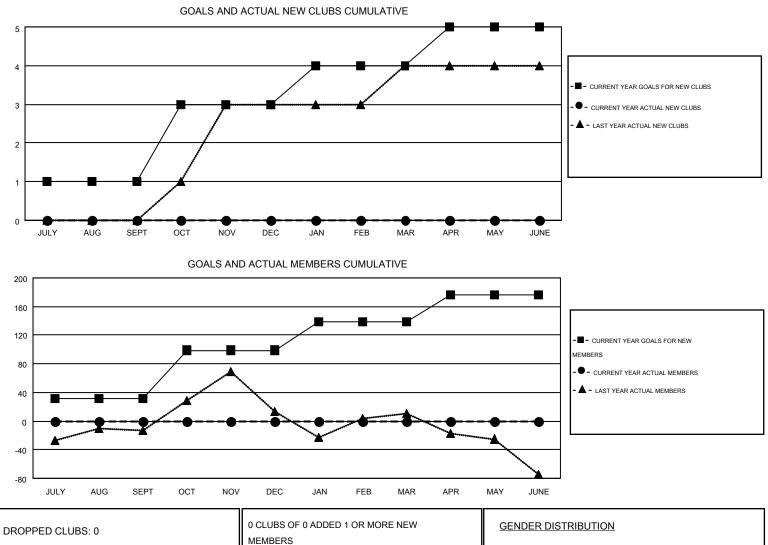

## GMT: HARVEY WHITLEY

| Clubs                 |                  |           |                  |                  | Members               |                    |                                        |                    |                  |
|-----------------------|------------------|-----------|------------------|------------------|-----------------------|--------------------|----------------------------------------|--------------------|------------------|
| RESULTS FOR 2016-2017 |                  |           |                  |                  | RESULTS FOR 2016-2017 |                    |                                        |                    |                  |
| QUARTER               | NEW CLUB<br>GOAL | NEW CLUBS | DROPPED<br>CLUBS | NET<br>GAIN/LOSS | QUARTER               | NEW MEMBER<br>GOAL | CHARTER AND<br>NEW<br>MEMBERS<br>ADDED | DROPPED<br>MEMBERS | NET<br>GAIN/LOSS |
| JULY/AUG/SEPT         | 1                | 0         | 0                | 0                | JULY/AUG/SEPT         | 31                 | 0                                      | 0                  | 0                |
| OCT/NOV/DEC           | 2                | 0         | 0                | 0                | OCT/NOV/DEC           | 68                 | 0                                      | 0                  | 0                |
| JAN/FEB/MAR           | 1                | 0         | 0                | 0                | JAN/FEB/MAR           | 40                 | 0                                      | 0                  | 0                |
| APR/MAY/JUNE          | 1                | 0         | 0                | 0                | APR/MAY/JUNE          | 37                 | 0                                      | 0                  | 0                |